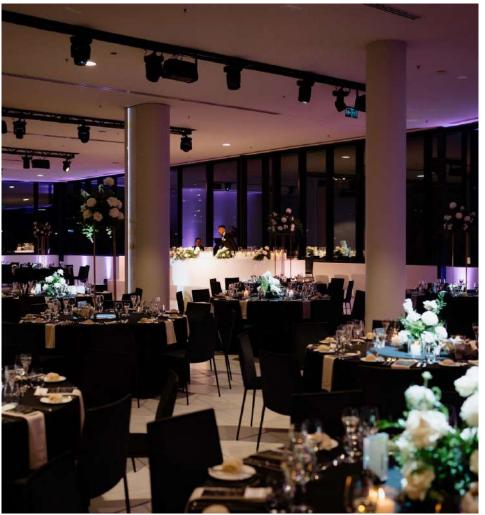

### **AERIAL**

Aerial is an extraordinary venue that places you and your guests in the Melbourne skyline. Luxurious, stylish and sophisticated this custom built reception venue definitely turns heads.