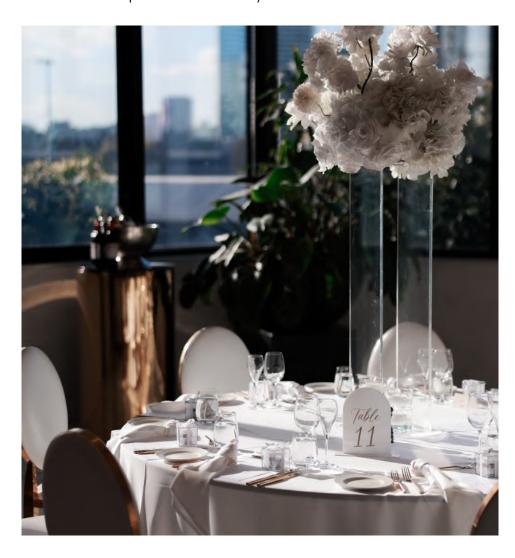

### **AERIAL**

Aerial is an extraordinary venue that places you and your guests in the Melbourne skyline. Luxurious, stylish and sophisticated this custom built reception venue definitely turns heads.