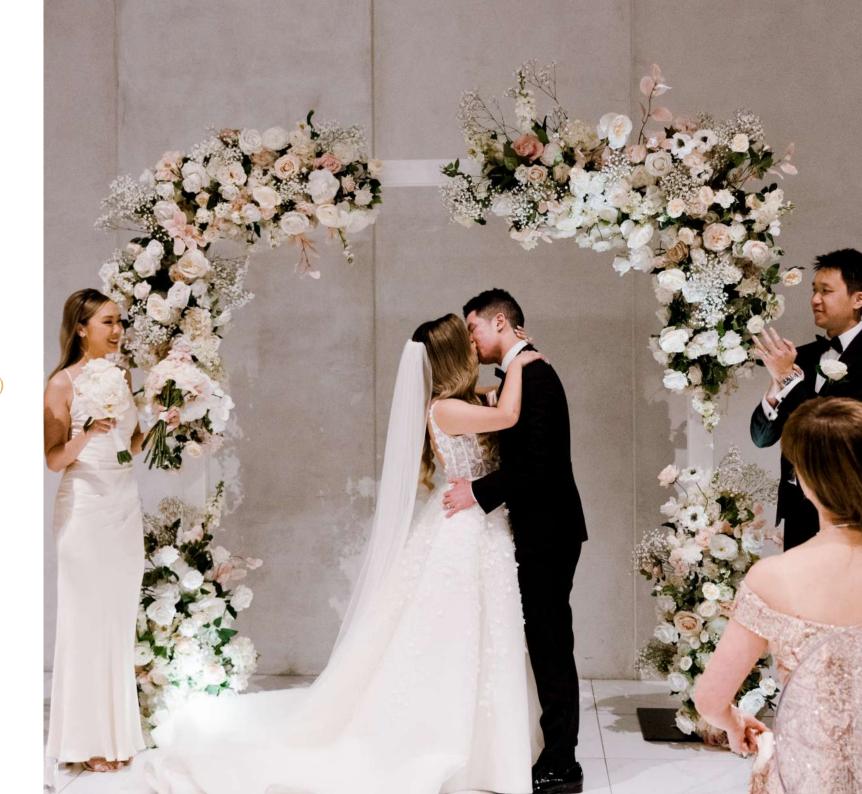

### **AERIAL**

Aerial is an extraordinary venue that places you and your guests in the Melbourne skyline. Luxurious, stylish and sophisticated this custom built reception venue definitely turns heads.

## The Big 'I Do's'

THE ALL IMPORTANT "I DOS"

Tie the knot in the simple elegance of our marble arrival lounge, before dancing the night away in the adjoining dining space.