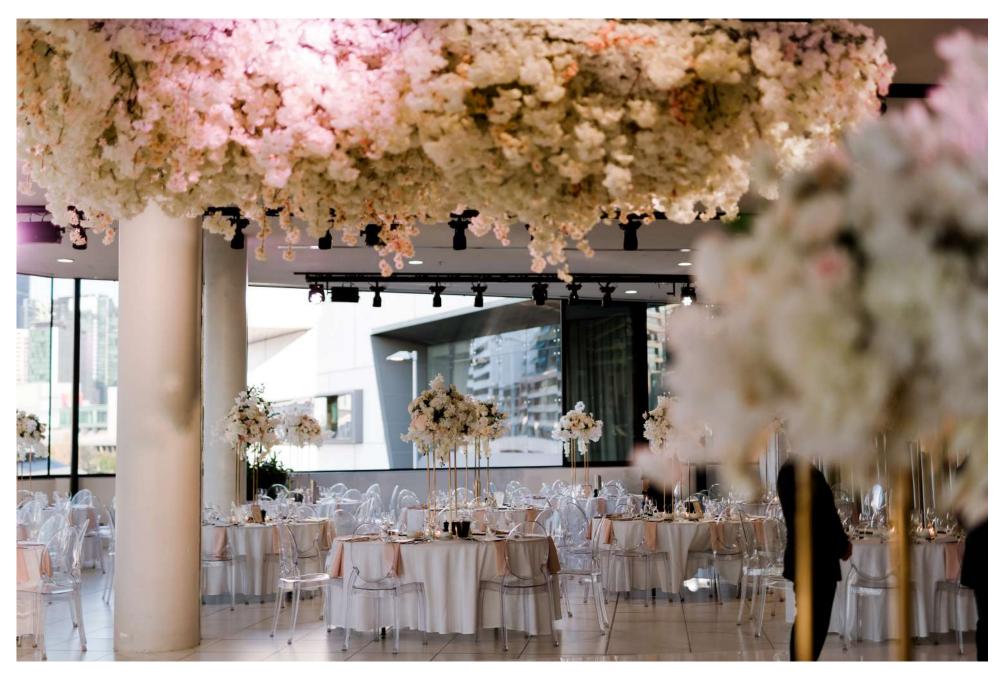

### **AERIAL**

Aerial is an extraordinary venue that places you and your guests in the Melbourne skyline. Luxurious, stylish and sophisticated this custom built reception venue definitely turns heads.

## The Big 'I Do's'

THE ALL IMPORTANT "I DOS"

Tie the knot in the simple elegance of our marble arrival lounge, before dancing the night away in the adjoining dining space.