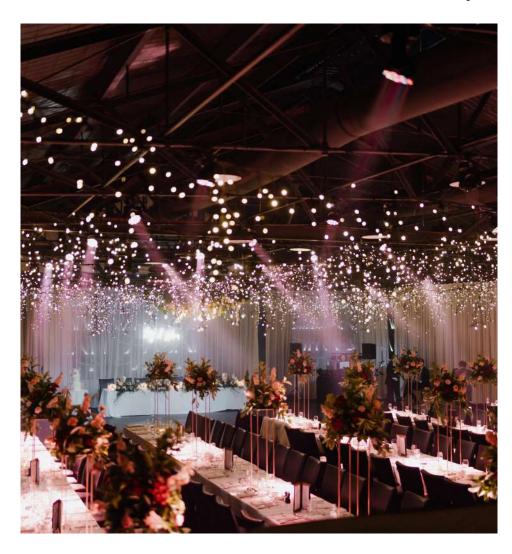

### THE RIVER PAVILION

\$3,000

- Beautiful river views
- · Ivory or black aisle runner
- Venue hire
- $\cdot$  Up to 40 white and timber Bentwood chairs
- · Signing table with chairs
- $\cdot$  On the day Coordination
- · Ceremony rehearsal