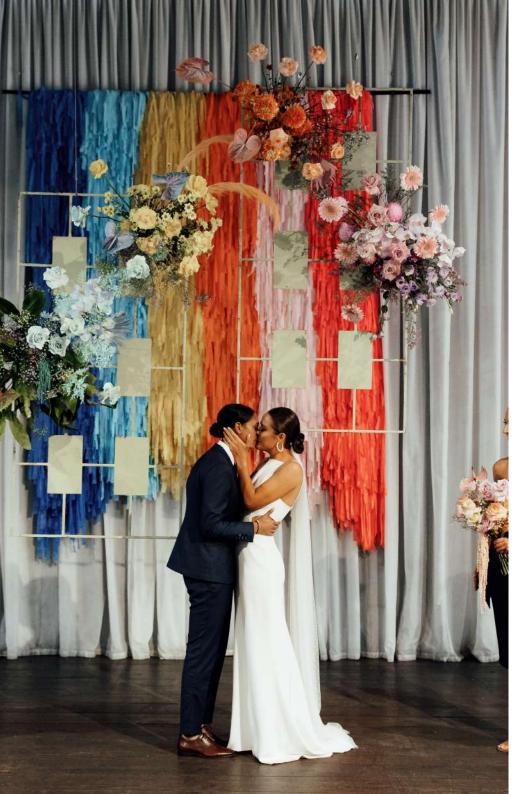

## The Big 'I Do's'

THE ALL IMPORTANT "I DOS"

Tie the knot in the simple elegance of our marble arrival lounge, before dancing the night away in the adjoining dining space.

#### **INDOOR CEREMONY**

\$2,500

- · Black or white wall drapes
- · Ivory or black aisle runner
- Venue hire
- 40 mixed white and timber Bentwood chairs or up to 100 black leather effect chairs (subject to floor plan)
- · Signing table with chairs
- On the day Coordination
- · Ceremony rehearsal