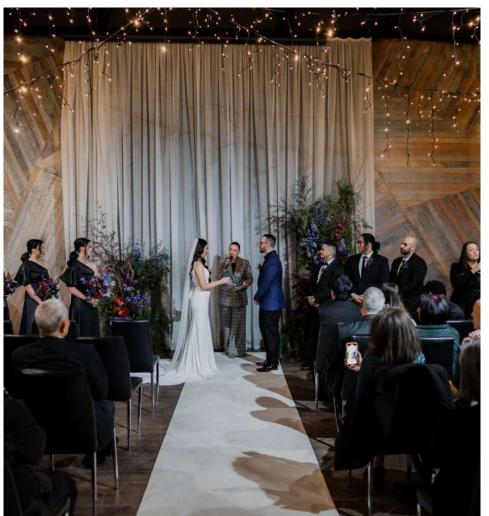

#### **INDOOR CEREMONY**

\$2,500

- · Black or white wall drapes
- · Ivory or black aisle runner
- Venue hire
- 40 mixed white and timber Bentwood chairs or up to 100 black leather effect chairs (subject to floor plan)
- · Signing table with chairs
- On the day Coordination
- · Ceremony rehearsal