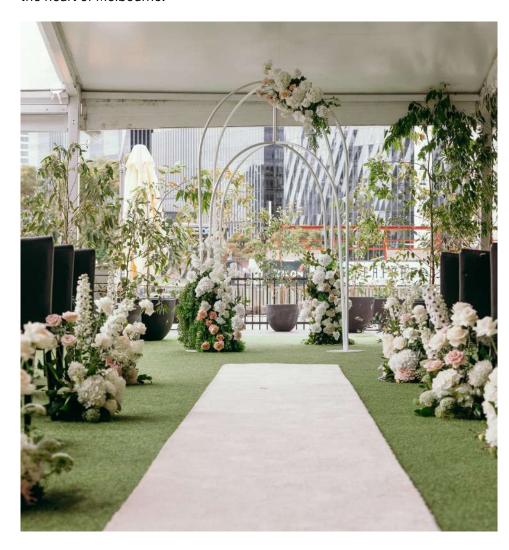

#### **INDOOR CEREMONY**

\$2,500

- · Black or white wall drapes
- · Ivory or black aisle runner
- Venue hire
- 40 mixed white and timber bentwood chairs or 100 black manoli chairs – subject to floor plan
- · Signing table with chairs
- · On the day Coordination
- · Ceremony rehearsal

#### THE RIVER PAVILION

\$3,000

- Beautiful river views
- · Ivory or black aisle runner
- Venue hire
- 40 mixed white and timber bentwood chairs
- · Signing table with chairs
- · On the day Coordination
- · Ceremony rehearsal