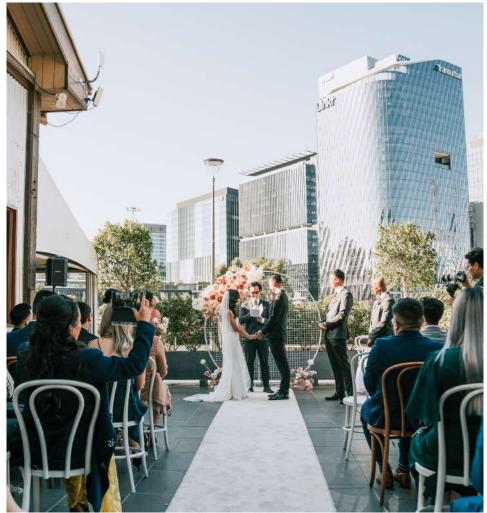

#### SHOWTIME EVENT CENTRE

This beautiful outdoor venue located in the heart of South Wharf, The River Pavilion offers an alfresco styled space that will redefine your perception of elegance, versatility and breathtaking views for your ceremony. The Pavilion stands as a testament to our commitment to creating unforgettable memories in the heart of Melbourne.

#### THE RIVER PAVILION

\$3,000

- Beautiful river views
- · Ivory or black aisle runner
- Venue hire
- 40 mixed white and timber bentwood chairs
- · Signing table with chairs
- · On the day Coordination
- · Ceremony rehearsal