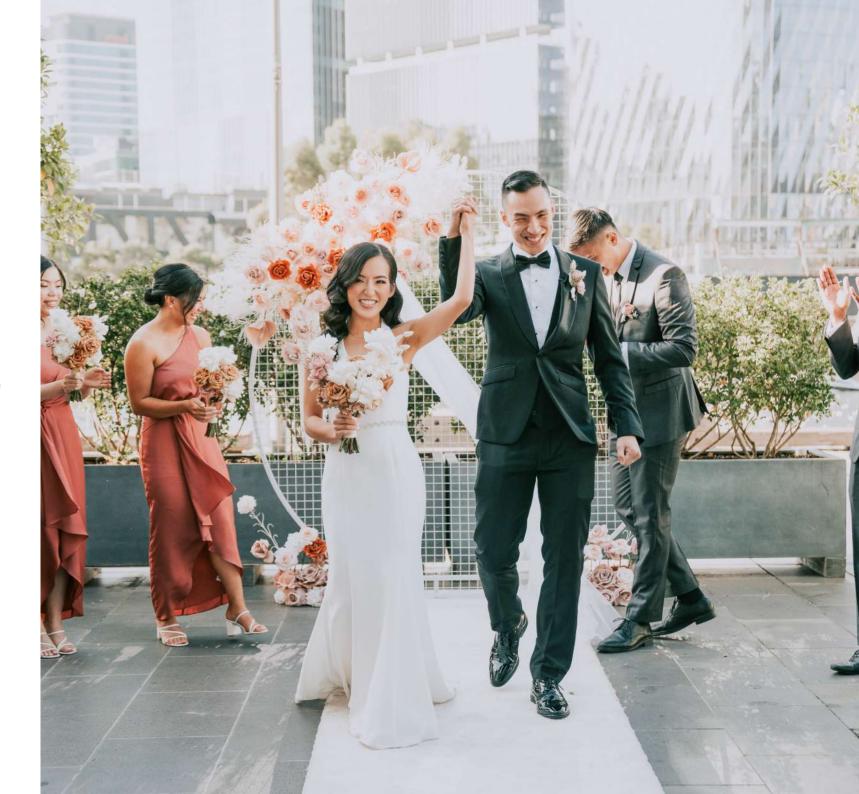

#### SHOWTIME EVENT CENTRE

This beautiful outdoor venue located in the heart of South Wharf, The River Pavilion offers an alfresco styled space that will redefine your perception of elegance, versatility and breathtaking views for your ceremony. The Pavilion stands as a testament to our commitment to creating unforgettable memories in the heart of Melbourne.

#### THE RIVER PAVILION

\$3,000

- Beautiful river views
- · Ivory or black aisle runner
- Venue hire
- 40 mixed white and timber bentwood chairs
- · Signing table with chairs
- · On the day Coordination
- · Ceremony rehearsal