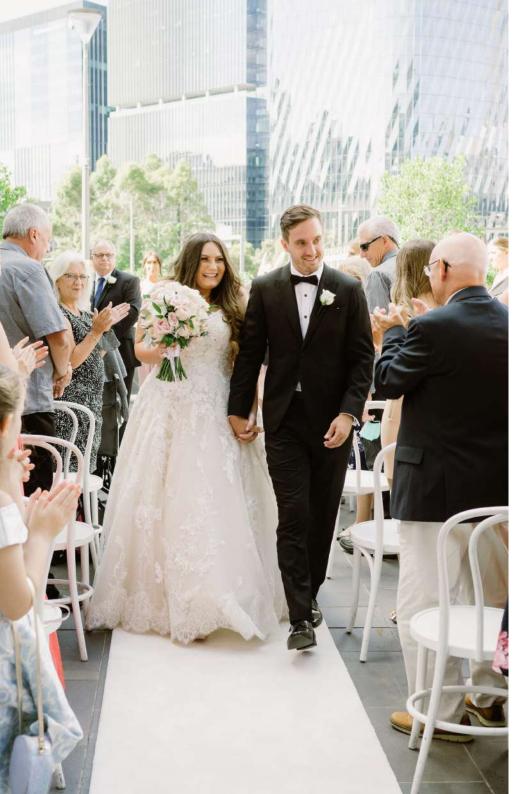

#### SHOWTIME EVENT CENTRE

This beautiful outdoor venue located in the heart of South Wharf, The River Pavilion offers an alfresco styled space that will redefine your perception of elegance, versatility and breathtaking views for your ceremony. The Pavilion stands as a testament to our commitment to creating unforgettable memories in the heart of Melbourne.

#### THE RIVER PAVILION

\$3,000

- Beautiful river views
- · Ivory or black aisle runner
- Venue hire
- 40 mixed white and timber bentwood chairs
- · Signing table with chairs
- · On the day Coordination
- · Ceremony rehearsal